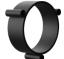

### Install

- 2. With terminal block to install directly on a junction box.
- 3. With optional wall ring.

#### Optional wall ring Article number

| smokey black    | 1385 |
|-----------------|------|
| flux green      | 1386 |
| pure white      | 1387 |
| midnight grey   | 1388 |
| ash grey        | 1389 |
| striking orange | 1390 |
| lightning white | 1391 |
| thunder blue    | 1392 |
| daybreak rose   | 1393 |
| sunny yellow    | 1394 |
| ice blue        | 1650 |
|                 |      |