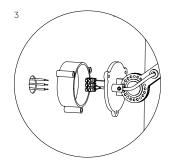

### With cord

1. With powercord including switch and a plug.

### Install

- 2. With terminal block to install directly on a junction box.
- 3. With optional wall ring.