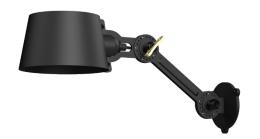

# **BOLT** wall sidefit small

Design by Anton de Groof, 2013

Starting point for the products of Tonone is the passion for traditional mechanics. The first product line that resulted from this fascination is the lamp series 'Bolt'. Key element in this industrial series is the joint construction that can be adjusted with a wingnut-shaped tool. Besides being a functional tool, this wingnut is integrated in the design of the lamp itself as a distinctive visual element. The Bolt collection is available in 29 different models and in 11 colors.

Type Wall lamp
Environment Indoor

Material Steel & aluminum

Wingnut Solid Brass included

Cord length Bolt with cord | 2750 mm

Bolt install | 10 mm

Weight 1,0 kg

Voltage 220-240 V
Max Watt 60 Watt
Socket E27
IP 20