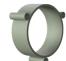

### Install

- 2. With terminal block to install directly on a junction box.
- 3. With optional wall ring.

#### Optional wall ring Article number

| smokey black    | 1385 |
|-----------------|------|
| flux green      | 1386 |
| pure white      | 1387 |
| midnight grey   | 1388 |
| ash grey        | 1389 |
| striking orange | 1390 |
| lightning white | 1391 |
| thunder blue    | 1392 |
| daybreak rose   | 1393 |
| sunny yellow    | 1394 |
| ice blue        | 1650 |
|                 |      |