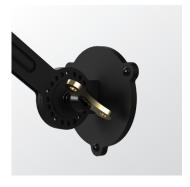

# **BOLT** wall sidefit small

Design by Anton de Groof, 2013

Starting point for the products of Tonone is the passion for traditional mechanics. The first product line that resulted from this fascination is the lamp series 'Bolt'. Key element in this industrial series is the joint construction that can be adjusted with a wingnut-shaped tool. Besides being a functional tool, this wingnut is integrated in the design of the lamp itself as a distinctive visual element. The Bolt collection is available in 29 different models and in 11 colors.

Type Wall lamp
Environment Indoor

Material Steel & aluminum

Wingnut Solid Brass included

Cord length Bolt with cord | 2750 mm

Bolt install | 10 mm

Weight 1,0 kg

Voltage 220-240 V
Max Watt 60 Watt
Socket E27
IP 20