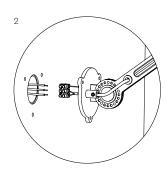

### With cord

1. With powercord including switch and a plug.

### Install

- 2. With terminal block to install directly on a junction box.
- 3. With optional wall ring.