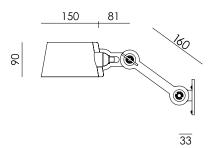

Type Wall lamp
Environment Indoor

Material Steel & aluminum

Wingnut Solid Brass included

Cord length Bolt with cord | 2750 mm

Bolt install | 10 mm

Weight 1,0 kg

Voltage 220-240 V
Max Watt 60 Watt
Socket E27
IP 20

Lightsource not included

Packaging

Weight 1,8 kg
Length 67 cm
Width 20 cm
Height 20 cm

74,5