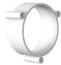

### Install

- 2. With terminal block to install directly on a junction box.
- 3. With optional wall ring.

#### Optional wall ring Article number

| smokey black    | 1385 |
|-----------------|------|
| flux green      | 1386 |
| pure white      | 1387 |
| midnight grey   | 1388 |
| ash grey        | 1389 |
| striking orange | 1390 |
| lightning white | 1391 |
| thunder blue    | 1392 |
| daybreak rose   | 1393 |
| sunny yellow    | 1394 |
| ice blue        | 1650 |
|                 |      |