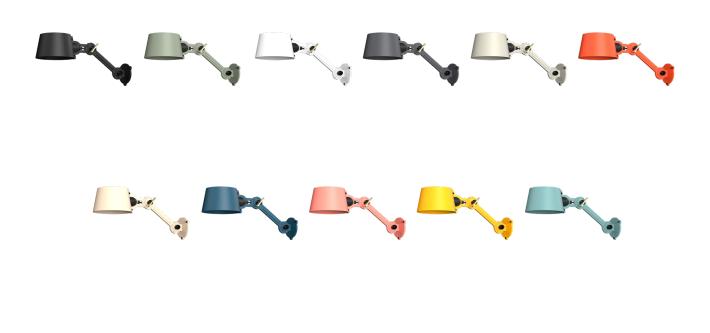

# **BOLT** wall sidefit small

Design by Anton de Groof, 2013

Starting point for the products of Tonone is the passion for traditional mechanics. The first product line that resulted from this fascination is the lamp series 'Bolt'. Key element in this industrial series is the joint construction that can be adjusted with a wingnut-shaped tool. Besides being a functional tool, this wingnut is integrated in the design of the lamp itself as a distinctive visual element. The Bolt collection is available in 29 different models and in 11 colors.

# TONONE

technical specifications

|                 | will core | install |
|-----------------|-----------|---------|
| smokey black    | 1220      | 1236    |
| flux green      | 1222      | 1238    |
| pure white      | 1224      | 1240    |
| midnight grey   | 1263      | 1266    |
| ash grey        | 1227      | 1243    |
| striking orange | 1225      | 1241    |
| lightning white | 1223      | 1239    |
| thunder blue    | 1226      | 1242    |
| daybreak rose   | 1471      | 1474    |
| sunny yellow    | 1429      | 1432    |
| ice blue        | 1617      | 1618    |